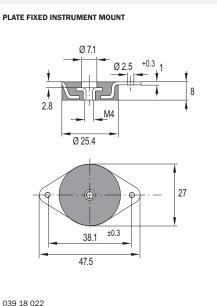

## **TECHNICAL DRAWING**

PLATE FIXED INSTRUMENT MOUNT

039 18 023

GROMMET STYLE INSTRUMENT MOUNT

## PRODUCT DATA

| DRAWING NO.                    | PART NO. | ТҮРЕ     | AXIAL               |                   | RADIAL |                   |
|--------------------------------|----------|----------|---------------------|-------------------|--------|-------------------|
|                                |          |          | STIFFNESS<br>(N/mm) | MAX. LOAD<br>(kg) |        | MAX. LOAD<br>(kg) |
| PLATE FIXED INSTRUMENT MOUNT   |          |          |                     |                   |        |                   |
| 039 18 022                     | 93657    | 40 NR511 | 240                 | 12                | 200    | 20                |
| 039 18 023                     | 93658    | 40 NR511 | 40                  | 8                 | 20     | 4.5               |
| 039 18 023                     | 93659    | 50 NR511 | 65                  | 13                | 40     | 7.5               |
| 039 18 023                     | 93660    | 65 NR511 | 130                 | 26                | 70     | 13                |
| GROMMET STYLE INSTRUMENT MOUNT |          |          |                     |                   |        |                   |
| 039 18 751                     | 49039880 | 40 NR511 | 40                  | 8                 | 20     | 4.5               |
| 039 18 751                     | 49039881 | 50 NR511 | 65                  | 13                | 40     | 7.5               |
| 039 18 751                     | 49039902 | 65 NR511 | 130                 | 26                | 70     | 13                |