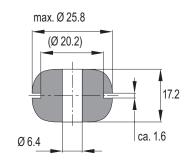

## **TECHNICAL DRAWING**

PLATE FIXED INSTRUMENT MOUNT

039 18 023

GROMMET STYLE INSTRUMENT MOUNT

## PRODUCT DATA

| DRAWING NO.                    | PART NO. | ТҮРЕ     | AXIAL               |                   | RADIAL |                   |
|--------------------------------|----------|----------|---------------------|-------------------|--------|-------------------|
|                                |          |          | STIFFNESS<br>(N/mm) | MAX. LOAD<br>(kg) |        | MAX. LOAD<br>(kg) |
| PLATE FIXED INSTRUMENT MOUNT   |          |          |                     |                   |        |                   |
| 039 18 022                     | 93657    | 40 NR511 | 240                 | 12                | 200    | 20                |
| 039 18 023                     | 93658    | 40 NR511 | 40                  | 8                 | 20     | 4.5               |
| 039 18 023                     | 93659    | 50 NR511 | 65                  | 13                | 40     | 7.5               |
| 039 18 023                     | 93660    | 65 NR511 | 130                 | 26                | 70     | 13                |
| GROMMET STYLE INSTRUMENT MOUNT |          |          |                     |                   |        |                   |
| 039 18 751                     | 49039880 | 40 NR511 | 40                  | 8                 | 20     | 4.5               |
| 039 18 751                     | 49039881 | 50 NR511 | 65                  | 13                | 40     | 7.5               |
| 039 18 751                     | 49039902 | 65 NR511 | 130                 | 26                | 70     | 13                |