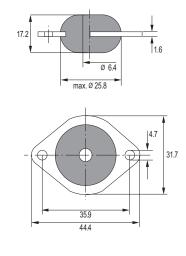

## **TECHNICAL DRAWING**

PLATE FIXED INSTRUMENT MOUNT

039 18 023

GROMMET STYLE INSTRUMENT MOUNT

## PRODUCT DATA

| DRAWING NO.                    | PART NO. | ТҮРЕ     | AXIAL               |                   | RADIAL |                   |
|--------------------------------|----------|----------|---------------------|-------------------|--------|-------------------|
|                                |          |          | STIFFNESS<br>(N/mm) | MAX. LOAD<br>(kg) |        | MAX. LOAD<br>(kg) |
| PLATE FIXED INSTRUMENT MOUNT   |          |          |                     |                   |        |                   |
| 039 18 022                     | 93657    | 40 NR511 | 240                 | 12                | 200    | 20                |
| 039 18 023                     | 93658    | 40 NR511 | 40                  | 8                 | 20     | 4.5               |
| 039 18 023                     | 93659    | 50 NR511 | 65                  | 13                | 40     | 7.5               |
| 039 18 023                     | 93660    | 65 NR511 | 130                 | 26                | 70     | 13                |
| GROMMET STYLE INSTRUMENT MOUNT |          |          |                     |                   |        |                   |
| 039 18 751                     | 49039880 | 40 NR511 | 40                  | 8                 | 20     | 4.5               |
| 039 18 751                     | 49039881 | 50 NR511 | 65                  | 13                | 40     | 7.5               |
| 039 18 751                     | 49039902 | 65 NR511 | 130                 | 26                | 70     | 13                |