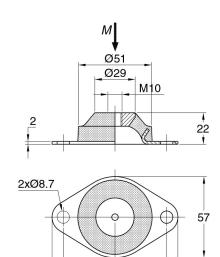

## **PRODUCT DATA**

| DRAWING NO. |          | ТҮРЕ     |    | STIFFNESS<br>(N/mm) | MAX. BOLT TORQUE<br>(Nm) |
|-------------|----------|----------|----|---------------------|--------------------------|
| 17-1566     | 10-00529 | 45 °IRHD | 11 | 75                  | 7                        |
|             | 10-00530 | 60 °IRHD | 22 | 130                 |                          |
| 17-0389-5   | 10-00406 | 45 °IRHD | 27 | 100                 | 20                       |
|             | 10-00407 | 60 °IRHD | 54 | 180                 |                          |

17-0389