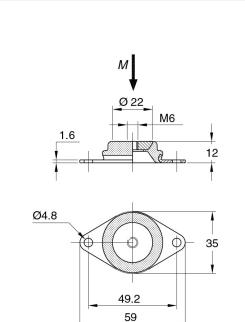

## **TECHNICAL DRAWING**

17-1566

73

89

## **PRODUCT DATA**

| DRAWING NO. |          | ТҮРЕ     |    | STIFFNESS<br>(N/mm) | MAX. BOLT TORQUE<br>(Nm) |
|-------------|----------|----------|----|---------------------|--------------------------|
| 17-1566     | 10-00529 | 45 °IRHD | 11 | 75                  | 7                        |
|             | 10-00530 | 60 °IRHD | 22 | 130                 |                          |
| 17-0389-5   | 10-00406 | 45 °IRHD | 27 | 100                 | 20                       |
|             | 10-00407 | 60 °IRHD | 54 | 180                 |                          |