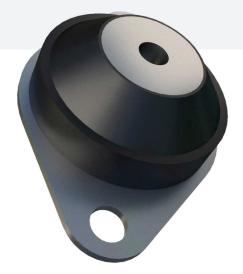

## **Equi-frequency Mounting – Small**

This is a general purpose low-profile mount for use where space is restricted. Best suited for stationary applications. May also be used to protect delicate or sensitive equipment from shock or disturbances.